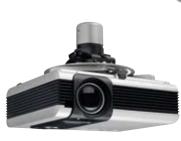

#### Universal projector interface

All mounts come with a universal projector interface. This projector interface is equipped with a unique fine tune adjustability for precise alignment with the projection surface. Once aligned, the projector stays in position. Additional fixation features are provided to secure the desired position.

### PPC 1030 / 1045 / 1075 **Projector ceiling mount**

- Maximum load: 15 kg / 33 lbs • Range Ø 30-350 mm
- Height adjustable: - PPC 1030: 300-450 mm
  - PPC 1045: 450-750 mm - PPC 1075: 750-1350 mm
- CIS® Cabe Inlay System
- +/- 15° adjustability on tilt and roll • Fine tune adjustability
- Fixation in all directions
- Special anti-theft screws
- Including 4 metal mounting arms
- Easy mounting
- Easy servicing with secure
- click in/out mechanism

PPC 2030 / 2045 / 2075

**Projector ceiling mount** 

• Maximum load: 25 kg / 55 lbs • Range Ø 30-450 mm • Height adjustable:

CIS<sup>®</sup> Cabe Inlay System

• Fine tune adjustability

Fixation in all directions