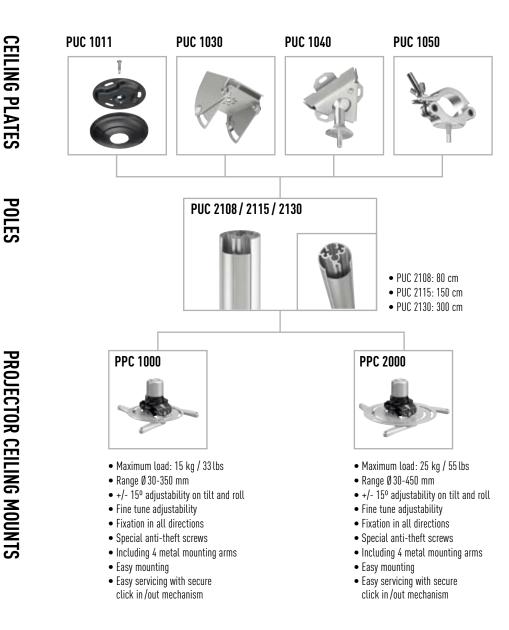

### PPC 1030 / 1045 / 1075 **Projector ceiling mount**

- Maximum load: 15 kg / 33 lbs • Range Ø 30-350 mm
- Height adjustable: - PPC 1030: 300-450 mm
  - PPC 1045: 450-750 mm - PPC 1075: 750-1350 mm
- CIS® Cabe Inlay System
- +/- 15° adjustability on tilt and roll • Fine tune adjustability
- Fixation in all directions
- Special anti-theft screws
- Including 4 metal mounting arms
- Easy mounting
- Easy servicing with secure
- click in/out mechanism

PPC 2030 / 2045 / 2075

**Projector ceiling mount** 

• Maximum load: 25 kg / 55 lbs • Range Ø 30-450 mm • Height adjustable:

CIS<sup>®</sup> Cabe Inlay System

• Fine tune adjustability

Fixation in all directions

• Special anti-theft screws

• Easy servicing with secure click in /out mechanism

• Easy mounting

- PPC 2030: 300-450 mm

- PPC 2045: 450-750 mm

• +/- 15° adjustability on tilt and roll

• Including 4 metal mounting arms

- PPC 2075: 750-1350 mm