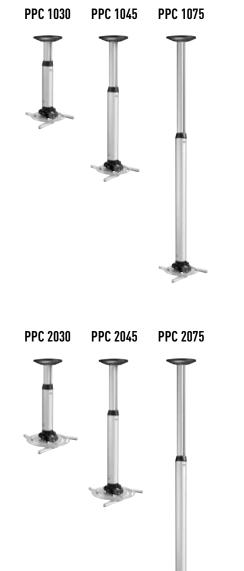

### PPC 1030 / 1045 / 1075 **Projector ceiling mount**

- Maximum load: 15 kg / 33 lbs • Range Ø 30-350 mm
- Height adjustable: - PPC 1030: 300-450 mm
  - PPC 1045: 450-750 mm - PPC 1075: 750-1350 mm
- CIS® Cabe Inlay System
- +/- 15° adjustability on tilt and roll • Fine tune adjustability
- Fixation in all directions
- Special anti-theft screws
- Including 4 metal mounting arms
- Easy mounting
- Easy servicing with secure
- click in/out mechanism

PPC 2030 / 2045 / 2075

**Projector ceiling mount** 

• Maximum load: 25 kg / 55 lbs • Range Ø 30-450 mm • Height adjustable:

CIS<sup>®</sup> Cabe Inlay System

• Fine tune adjustability

Fixation in all directions

• Special anti-theft screws

• Easy servicing with secure click in /out mechanism

• Easy mounting

- PPC 2030: 300-450 mm

- PPC 2045: 450-750 mm

• +/- 15° adjustability on tilt and roll

• Including 4 metal mounting arms

- PPC 2075: 750-1350 mm