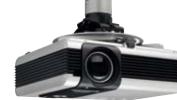

#### Universal projector interface

All mounts come with a universal projector interface. This projector interface is equipped with a unique fine tune adjustability for precise alignment with the projection surface. Once aligned, the projector stays in position. Additional fixation features are provided to secure the desired position.

### PPC 1030 / 1045 / 1075 **Projector ceiling mount**

- Maximum load: 15 kg / 33 lbs • Range Ø 30-350 mm
- Height adjustable: - PPC 1030: 300-450 mm
  - PPC 1045: 450-750 mm - PPC 1075: 750-1350 mm
- CIS® Cabe Inlay System
- +/- 15° adjustability on tilt and roll • Fine tune adjustability
- Fixation in all directions
- Special anti-theft screws
- Including 4 metal mounting arms
- Easy mounting
- Easy servicing with secure
- click in/out mechanism

PPC 2030 / 2045 / 2075

**Projector ceiling mount** 

• Maximum load: 25 kg / 55 lbs • Range Ø 30-450 mm • Height adjustable:

CIS<sup>®</sup> Cabe Inlay System

• Fine tune adjustability

Fixation in all directions