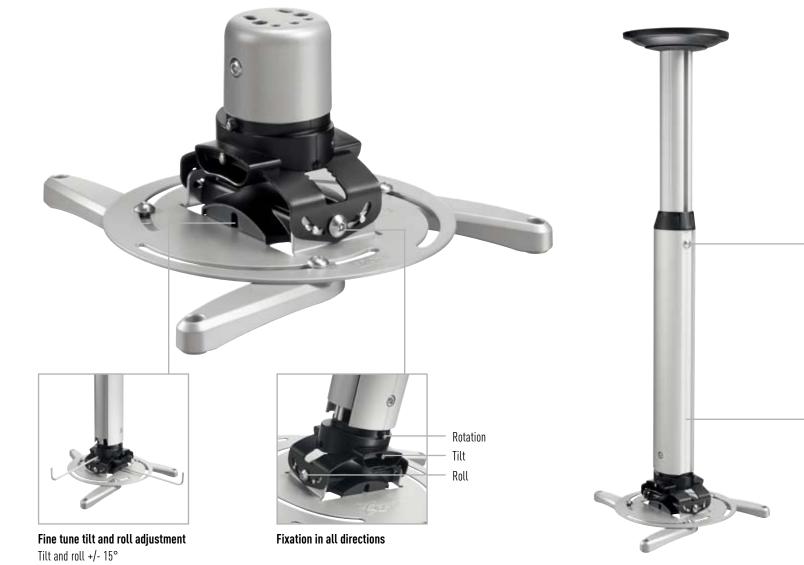

#### Key features:

- Fine tune adjustment on tilt and roll
- Fixation in all directions
- CIS<sup>®</sup> Cable Inlay System
- Over full length of kit
- Cables can be inserted after installation
- Sufficient cable inlay (max. 8 x Ø 7mm cable)
- Stylish design
- Quick and easy installation

#### Universal projector interface

All mounts come with a universal projector interface. This projector interface is equipped with a unique fine tune adjustability for precise alignment with the projection surface. Once aligned, the projector stays in position. Additional fixation features are provided to secure the desired position.

### PPC 1030 / 1045 / 1075 **Projector ceiling mount**

- Maximum load: 15 kg / 33 lbs • Range Ø 30-350 mm
- Height adjustable: - PPC 1030: 300-450 mm
  - PPC 1045: 450-750 mm - PPC 1075: 750-1350 mm
- CIS® Cabe Inlay System
- +/- 15° adjustability on tilt and roll • Fine tune adjustability
- Fixation in all directions
- Special anti-theft screws
- Including 4 metal mounting arms
- Easy mounting
- Easy servicing with secure
- click in/out mechanism

PPC 2030 / 2045 / 2075

**Projector ceiling mount** 

• Maximum load: 25 kg / 55 lbs • Range Ø 30-450 mm • Height adjustable:

CIS<sup>®</sup> Cabe Inlay System

• Fine tune adjustability

Fixation in all directions

• Special anti-theft screws

• Easy servicing with secure click in /out mechanism

• Easy mounting

- PPC 2030: 300-450 mm

- PPC 2045: 450-750 mm

• +/- 15° adjustability on tilt and roll

• Including 4 metal mounting arms