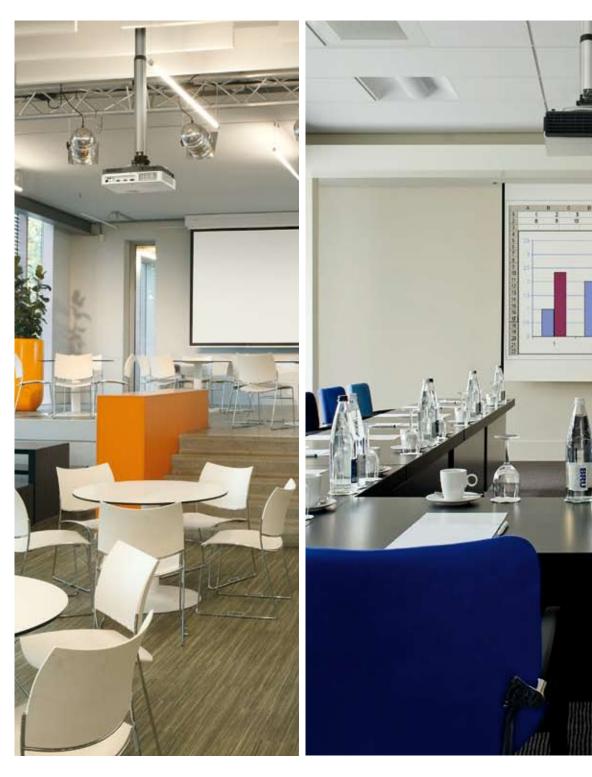

### **Projector ceiling mounts**

These mounts can be installed directly to the ceiling or they can be used with a Connect-it Basic pole and ceiling plate in case of higher ceilings.

Mounted directly to the ceiling

#### Height adjustable projector ceiling mount kits

The height adjustable projector ceiling mount kits can be used when the height of the ceiling is not known or when flexibility is wanted. These mounts come in 3 lengths offering variable height adjustment from 300 to 1350 mm. The CIS® Cable Inlay System over the full length of the pole makes it even possible to insert cables after installation. The CIS® offers sufficient space for all cables required and enables you to hide all the cables in a matter of seconds.