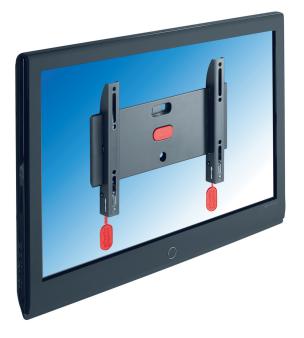

### LCD/TFT Wall mount FLAT SMALL PHW 100S

This universal support is suitable for almost all LCD/Plasma TV brands (use our MOUNT MATCHER to find exactly the right mount size for your TV). It comes with easy mounting instructions, as well as all the screws and wall plugs you might need. The Lock Release feature clicks your TV to the wall, and ensures a secure & safe connection between the TV and the wall mount.