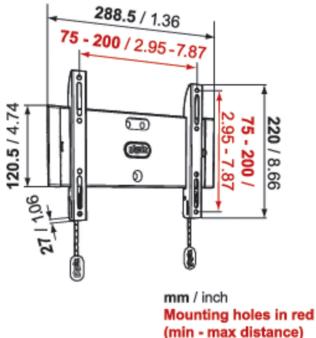

## LCD/TFT Wall mount FLAT SMALL PHW 100S

- Screen size (Min. Max.): 19 26 " / 48 66 cm
- Max. weight: 20 kg / 44 lbs
- Min. distance to the wall (mm): 27 mm
- VESA mounting holes: 75x75mm up to 200x200mm
- Guarantee: Lifelong
- Available colours: Black