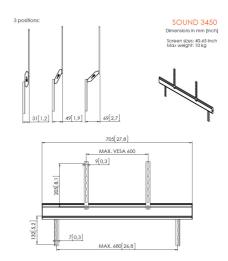

## **SOUND 3450 UNIVERSAL SOUND BAR MOUNT**

The perfect way to improve your viewing and listening experience with your flat screen TV by adding Vogel's Sound bar mount SOUND 3450.

Easy mounting of sound bar to TV in combination with TV wall mount. Height and depth adjustable. Sound always turns with the TV.

## **Features**

- Easy mounting
- Universal

## Logistic information

**EAN Code Product** 8712285326684

1.2 Net weight (kg) 107 Single Box Width (mm) Single Box Length (mm) 821 Single Box Height (mm) 45

www.vogels.com 01-May-2014