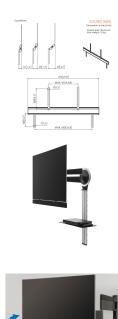

## **SOUND 3450 UNIVERSAL SOUND BAR MOUNT**

The perfect way to improve your viewing and listening experience with your flat screen TV by adding Vogel's Sound bar mount SOUND 3450.

Easy mounting of sound bar to TV in combination with TV wall mount. Height and depth adjustable. Sound always turns with the TV.

## **Features**

- Easy mounting
- Universal