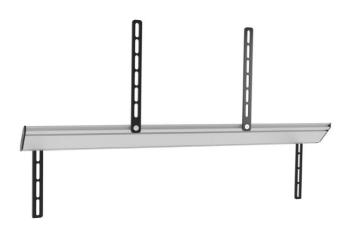

## **SOUND 3450 UNIVERSAL SOUND BAR MOUNT**

The perfect way to improve your viewing and listening experience with your flat screen TV by adding Vogel's Sound bar mount SOUND 3450.

Easy mounting of sound bar to TV in combination with TV wall mount. Height and depth adjustable. Sound always turns with the TV.

## **Features**

- Easy mounting
- Universal