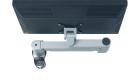

# Monitor desk mount PFD 8541

For areas where a lot of different people work with a monitor, like reception desks or flex workstations, our floating model is the perfect solution. The adjustable gas spring makes the monitor weightless, so you can easily pull your monitor up and down to the right height. The PFD 8541 model is designed to support monitors in the weight class 1.8 - 6.6 kg (4 - 14.5 lbs). The Flexmount lets you install the desk mount in 6 different ways. So you can be sure that the Vogel's desk mount will fit just about every desk set-up without having to buy additional accessories.

#### Features

- Adjustable bearings
- · Solid 3 point cable management
- Monitor rotation
- Collapsible arms
- Flexmount<sup>™</sup> 6 mounting solutions in 1 mount
- Fingertip height adjustment