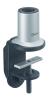

# Monitor desk mount PFD 8541

For areas where a lot of different people work with a monitor, like reception desks or flex workstations, our floating model is the perfect solution. The adjustable gas spring makes the monitor weightless, so you can easily pull your monitor up and down to the right height. The PFD 8541 model is designed to support monitors in the weight class 1.8 - 6.6 kg (4 - 14.5 lbs). The Flexmount lets you install the desk mount in 6 different ways. So you can be sure that the Vogel's desk mount will fit just about every desk set-up without having to buy additional accessories.

#### Features

- Adjustable bearings
- · Solid 3 point cable management
- Monitor rotation
- Collapsible arms
- Flexmount<sup>™</sup> 6 mounting solutions in 1 mount
- Fingertip height adjustment