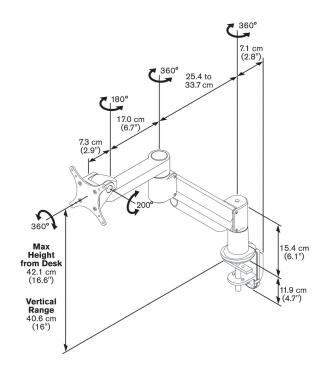

# Monitor desk mount PFD 8541

For areas where a lot of different people work with a monitor, like reception desks or flex workstations, our floating model is the perfect solution. The adjustable gas spring makes the monitor weightless, so you can easily pull your monitor up and down to the right height. The PFD 8541 model is designed to support monitors in the weight class 1.8 - 6.6 kg (4 - 14.5 lbs). The Flexmount lets you install the desk mount in 6 different ways. So you can be sure that the Vogel's desk mount will fit just about every desk set-up without having to buy additional accessories.

#### Features

- Adjustable bearings
- · Solid 3 point cable management
- Monitor rotation
- Collapsible arms
- Flexmount<sup>™</sup> 6 mounting solutions in 1 mount
- Fingertip height adjustment